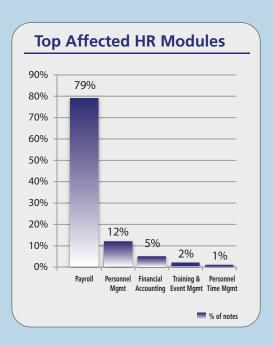

### **Overview**

This summer SAP released support packs 71, 72, and 73 for the SAP HR (aka HCM) component of ECC6. If you're running the SAP HR modules, you'll need to implement these support packs to ensure your ERP system is compliant with the latest legal changes and that you have the most recent bug fixes. Panaya analyzed thousands of correction notes included in these support packs to provide you with the following charts, showing you the top affected HR modules, top affected countries, and note types. These figures can help you prioritize implementation and testing of these important HR support packs.