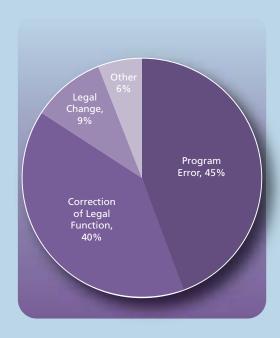

### **Overview**

This summer SAP released support packs 71, 72, and 73 for the SAP HR (aka HCM) component of ECC6. If you're running the SAP HR modules, you'll need to implement these support packs to ensure your ERP system is compliant with the latest legal changes and that you have the most recent bug fixes. Panaya analyzed thousands of correction notes included in these support packs to provide you with the following charts, showing you the top affected HR modules, top affected countries, and note types. These figures can help you prioritize implementation and testing of these important HR support packs.

### **Note Types**